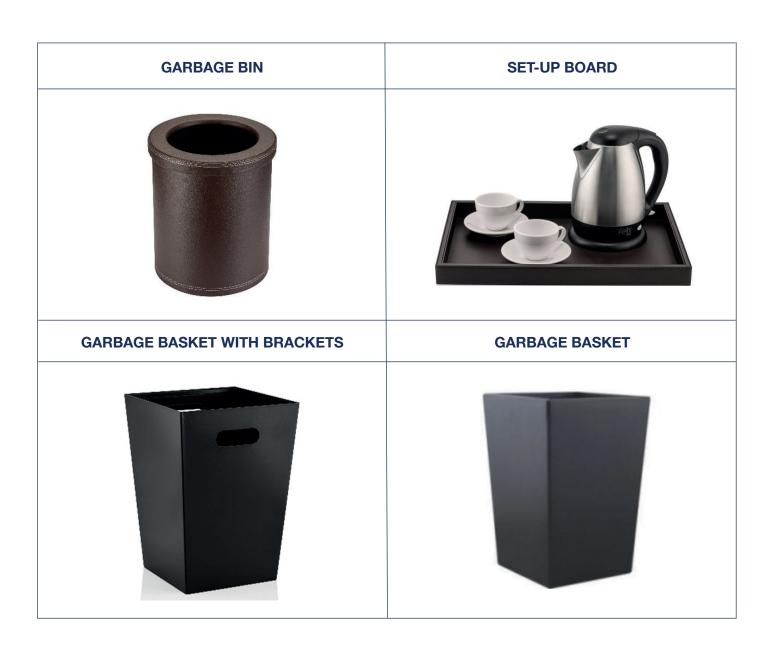

# KETTLES & KETTLE TRAYS

Hotel kettle and kettle trays provide your customers with a stylish look and home comfort in the hotel room.

| 1 It Kettle Stainless Steel   | 304 quality steel body    |
|-------------------------------|---------------------------|
|                               | 1 It water capacity       |
|                               | Hidden resistor           |
|                               | Wireless use              |
|                               | One button control system |
|                               | High heat safety          |
|                               | Fast boiling properties   |
| 1.2 It Kettle Stainless Steel | 304 quality steel body    |
|                               | 1.2It water capacity      |
|                               | Hidden resistor           |
|                               | Wireless use              |
|                               | One button control system |
|                               | High heat safety          |
|                               | Fast boiling properties   |
| 1.2 It Kettle Stainless Steel | 304 quality steel body    |
|                               | 1.2lt water capacity      |
|                               | Hidden resistor           |
|                               | Wireless use              |
|                               | One button control system |
|                               | High heat safety          |
|                               | Fast boiling properties   |
| 1.2 It Kettle Stainless Steel | 304 quality steel body    |
|                               | 1.2lt water capacity      |
|                               | Hidden resistor           |
|                               | Wireless use              |
|                               | One button control system |
|                               | High heat safety          |
|                               | Fast boiling properties   |
|                               |                           |