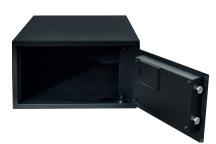

### HOTEL SAFES

Hotel safes provide best protection against the treat of unforeseeable burglary attack. They are built to accommodate the most commonly stored items with ease, such as laptops, hard drives & jewellery.

### **DR1219**

# DR1219 Standard Size Electronic Safe 225 x 360 x 250 mm 192 x 356 x 195 mm 10 kg DR1219 - L15 15" Laptop Size Electronic Safe 225 x 400 x 435 mm 192 x 396 x 375 mm 14 kg DR1219 - L17 17" Laptop Size Electronic Safe 225 x 400 x 470 mm 192 x 396 x 410 mm 16 kg