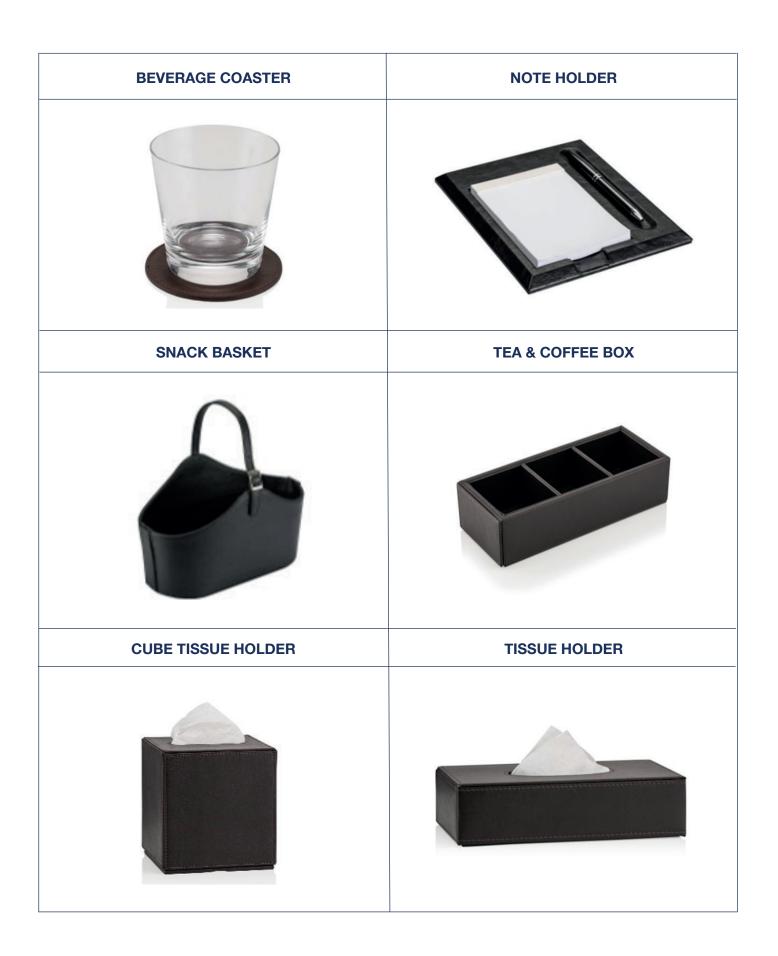

| NH3                |
| Noise Level                                                                              | 0 dB               | Noise Level                                                                              | 0 dB               |
| Type of Cooling                                                                          | Absorption         | Type of Cooling                                                                          | Absorption         |

<sup>\*</sup>Please see the installation details on the page of 15.

# LEATHER EQUIPMENTS

Long-lasting and durable products: designed for use in hotel rooms, lounges and offices. Find out equipments from tissue holder boxes, garbage bins to service trays.







### FLOOR EQUIPMENTS

Long-lasting and durable products: designed for use in hotel rooms, lounges and offices. Find out equipments from floor trolleys, cleaning stuffs to vacuum cleaners.

# **FANTOM PROCART FLOOR TROLLEY FANTOM PROCART SERVICE TROLLEY FANTOM PROCART SERVICE TROLLEY 230 FANTOM HOUSE KEEPING TROLLEY 1 BAG FANTOM HOUSEKEEPING TROLLEY 2 BAGS FANTOM PROCART SERVICE TROLLEY**





# Notes



### **■** Elektromarla

Muratpaşa Mah. Siteler Caddesi No: 6/8A Rami-Bayrampaşa / Istanbul P: +90 (212) 545 79 80 - Whatsapp Support: +90 (544) 870 25 01

www.elektromarla.com | info@elektromarla.com