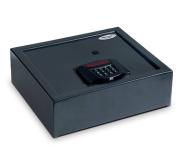

### HOTEL SAFES

Hotel safes provide best protection against the treat of unforeseeable burglary attack. They are built to accommodate the most commonly stored items with ease, such as laptops, hard drives & jewellery.

### **DR1219**

# DR1219 Standard Size Electronic Safe 225 x 360 x 250 mm 192 x 356 x 195 mm 10 kg DR1219 - L15 15" Laptop Size Electronic Safe 225 x 400 x 435 mm 192 x 396 x 375 mm 14 kg DR1219 - L17 17" Laptop Size Electronic Safe 225 x 400 x 470 mm 192 x 396 x 410 mm 16 kg