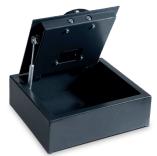

### HOTEL SAFES

Hotel safes provide best protection against the treat of unforeseeable burglary attack. They are built to accommodate the most commonly stored items with ease, such as laptops, hard drives & jewellery.

### **DR1220**

| Model        | Features                        | Outer Dimensions   | Inner Dimensions   | Weight |
|--------------|---------------------------------|--------------------|--------------------|--------|
| DR1220       | Standard Size Electronic Safe   | 225 x 360 x 250 mm | 168 x 356 x 195 mm | 10 kg  |
| DR1220 - L15 | 15" Laptop Size Electronic Safe | 225 x 400 x 435 mm | 192 x 356 x 375 mm | 14 kg  |
| DR1220 - L17 | 17" Laptop Size Electronic Safe | 225 x 400 x 470 mm | 192 x 396 x 410 mm | 16 kg  |