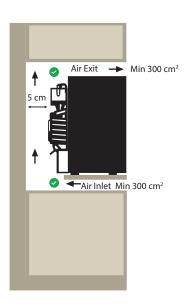

# Perfect INSTALLATION

All miniBar - miniRefrigerators can be integrated into suitable furniture. But it is important to provide appropriate ventilation. The air intake and exhaust openings must be at least 300 cm<sup>2</sup> each. It is essential to make sure that the ventilation screen cannot be closed or covered.

<u>IMPORTANT:</u> Absorption system miniBars do not function optimally if the room temperature over 32°C. The ideal room temperature is between 20°C - 25°C.

**Correct Installations** 