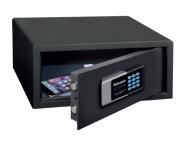

### HOTEL SAFES

Hotel safes provide best protection against the treat of unforeseeable burglary attack. They are built to accommodate the most commonly stored items with ease, such as laptops, hard drives & jewellery.

### **DR1219**

# DR1219 Standard Size Electronic Safe 225 x 360 x 250 mm 192 x 356 x 195 mm 10 kg DR1219 - L15 15" Laptop Size Electronic Safe 225 x 400 x 435 mm 192 x 396 x 375 mm 14 kg DR1219 - L17 17" Laptop Size Electronic Safe 225 x 400 x 470 mm 192 x 396 x 410 mm 16 kg