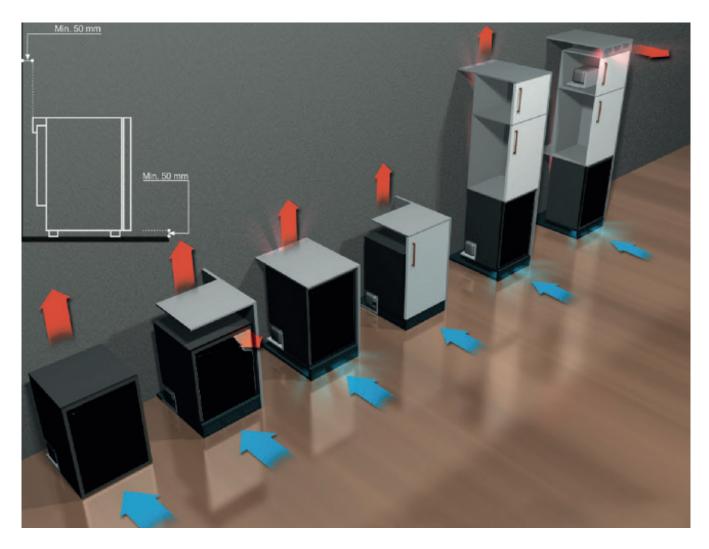

# Perfect INSTALLATION

All miniBar - miniRefrigerators can be integrated into suitable furniture. But it is important to provide appropriate ventilation. The air intake and exhaust openings must be at least 300 cm<sup>2</sup> each. It is essential to make sure that the ventilation screen cannot be closed or covered.

<u>IMPORTANT:</u> Absorption system miniBars do not function optimally if the room temperature over 32°C. The ideal room temperature is between 20°C - 25°C.

**Correct Installations** 