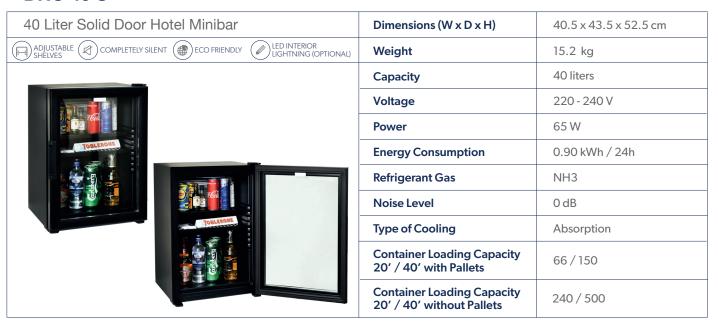

66 / 150

180/390

66 / 150

180/390

| DR 4                             | 10 S                                                 | DRC                               | 40 S                                                 |
|----------------------------------|------------------------------------------------------|-----------------------------------|------------------------------------------------------|
| 40 Liter Solid Do                |                                                      | 40 Liter Glass Door Hotel Minibar |                                                      |
| Distract.                        |                                                      |                                   |                                                      |
| ADJUSTABLE SHELVES  ECO FRIENDLY | COMPLETELY SILENT  LED INTERIOR LIGHTNING (OPTIONAL) | ADJUSTABLE SHELVES  ECO FRIENDLY  | COMPLETELY SILENT  LED INTERIOR LIGHTNING (OPTIONAL) |
| Dimensions (W x D x H)           | 40.5 x 42 x 52.5 cm                                  | Dimensions (W x D x H)            | 40.5 x 43.5 x 52.5 cm                                |
| Weight                           | 12.2 kg                                              | Weight                            | 15.2 kg                                              |
| Capacity                         | 40 liters                                            | Capacity                          | 40 liters                                            |
| Voltage                          | 220 - 240 V                                          | Voltage                           | 220 - 240 V                                          |
| Power                            | 65 W                                                 | Power                             | 65 W                                                 |
| Energy Consumption               | 0.90 kWh / 24h                                       | Energy Consumption                | 0.90 kWh / 24h                                       |
| Refrigerant Gas                  | NH3                                                  | Refrigerant Gas                   | NH3                                                  |
| Noise Level                      | 0 dB                                                 | Noise Level                       | 0 dB                                                 |