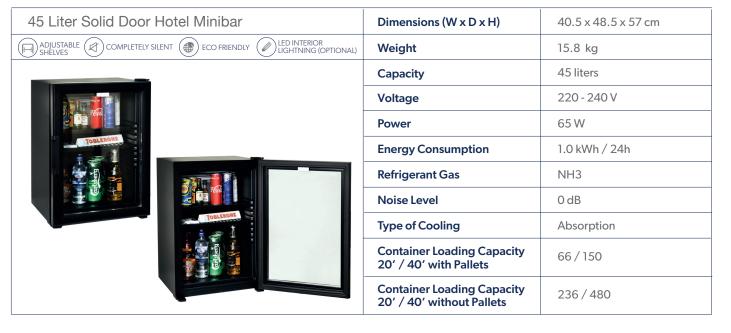

Absorption

66 / 150

240 / 500

Type of Cooling

**Container Loading Capacity** 

Container Loading Capacity 20' / 40' without Pallets

20' / 40' with Pallets

| DR 4                                                                                                                                                                                                                                                                                                                                                                                                                                                                                                                                                                                                                                                                                                                                                                                                                                                                                                                                                                                                                                                                                                                                                                                                                                                                                                                                                                                                                                                                                                                                                                                                                                                                                                                                                                                                                                                                                                                                                                                                                                                                                                                          | 15 S                                                 | DRC                                                     | 45 S                                                 |
|-------------------------------------------------------------------------------------------------------------------------------------------------------------------------------------------------------------------------------------------------------------------------------------------------------------------------------------------------------------------------------------------------------------------------------------------------------------------------------------------------------------------------------------------------------------------------------------------------------------------------------------------------------------------------------------------------------------------------------------------------------------------------------------------------------------------------------------------------------------------------------------------------------------------------------------------------------------------------------------------------------------------------------------------------------------------------------------------------------------------------------------------------------------------------------------------------------------------------------------------------------------------------------------------------------------------------------------------------------------------------------------------------------------------------------------------------------------------------------------------------------------------------------------------------------------------------------------------------------------------------------------------------------------------------------------------------------------------------------------------------------------------------------------------------------------------------------------------------------------------------------------------------------------------------------------------------------------------------------------------------------------------------------------------------------------------------------------------------------------------------------|------------------------------------------------------|---------------------------------------------------------|------------------------------------------------------|
| 45 Liter Solid Do                                                                                                                                                                                                                                                                                                                                                                                                                                                                                                                                                                                                                                                                                                                                                                                                                                                                                                                                                                                                                                                                                                                                                                                                                                                                                                                                                                                                                                                                                                                                                                                                                                                                                                                                                                                                                                                                                                                                                                                                                                                                                                             | or Hotel Minibar                                     | 45 Liter Glass Do                                       | oor Hotel Minibar                                    |
| © Common of the |                                                      |                                                         |                                                      |
| ADJUSTABLE SHELVES  ECO FRIENDLY                                                                                                                                                                                                                                                                                                                                                                                                                                                                                                                                                                                                                                                                                                                                                                                                                                                                                                                                                                                                                                                                                                                                                                                                                                                                                                                                                                                                                                                                                                                                                                                                                                                                                                                                                                                                                                                                                                                                                                                                                                                                                              | COMPLETELY SILENT  LED INTERIOR LIGHTNING (OPTIONAL) | ADJUSTABLE SHELVES ECO FRIENDLY                         | COMPLETELY SILENT  LED INTERIOR LIGHTNING (OPTIONAL) |
| Dimensions (W x D x H)                                                                                                                                                                                                                                                                                                                                                                                                                                                                                                                                                                                                                                                                                                                                                                                                                                                                                                                                                                                                                                                                                                                                                                                                                                                                                                                                                                                                                                                                                                                                                                                                                                                                                                                                                                                                                                                                                                                                                                                                                                                                                                        | 40.5 x 47.5 x 57 cm                                  | Dimensions (W x D x H)                                  | 40.5 x 48.5 x 57 cm                                  |
| Weight                                                                                                                                                                                                                                                                                                                                                                                                                                                                                                                                                                                                                                                                                                                                                                                                                                                                                                                                                                                                                                                                                                                                                                                                                                                                                                                                                                                                                                                                                                                                                                                                                                                                                                                                                                                                                                                                                                                                                                                                                                                                                                                        | 13.4 kg                                              | Weight                                                  | 15.8 kg                                              |
| Capacity                                                                                                                                                                                                                                                                                                                                                                                                                                                                                                                                                                                                                                                                                                                                                                                                                                                                                                                                                                                                                                                                                                                                                                                                                                                                                                                                                                                                                                                                                                                                                                                                                                                                                                                                                                                                                                                                                                                                                                                                                                                                                                                      | 45 liters                                            | Capacity                                                | 45 liters                                            |
| Voltage                                                                                                                                                                                                                                                                                                                                                                                                                                                                                                                                                                                                                                                                                                                                                                                                                                                                                                                                                                                                                                                                                                                                                                                                                                                                                                                                                                                                                                                                                                                                                                                                                                                                                                                                                                                                                                                                                                                                                                                                                                                                                                                       | 220 - 240 V                                          | Voltage                                                 | 220 - 240 V                                          |
| Power                                                                                                                                                                                                                                                                                                                                                                                                                                                                                                                                                                                                                                                                                                                                                                                                                                                                                                                                                                                                                                                                                                                                                                                                                                                                                                                                                                                                                                                                                                                                                                                                                                                                                                                                                                                                                                                                                                                                                                                                                                                                                                                         | 65 W                                                 | Power                                                   | 65 W                                                 |
| Energy Consumption                                                                                                                                                                                                                                                                                                                                                                                                                                                                                                                                                                                                                                                                                                                                                                                                                                                                                                                                                                                                                                                                                                                                                                                                                                                                                                                                                                                                                                                                                                                                                                                                                                                                                                                                                                                                                                                                                                                                                                                                                                                                                                            | 1.00 kWh / 24h                                       | Energy Consumption                                      | 1.00 kWh / 24h                                       |
| Refrigerant Gas                                                                                                                                                                                                                                                                                                                                                                                                                                                                                                                                                                                                                                                                                                                                                                                                                                                                                                                                                                                                                                                                                                                                                                                                                                                                                                                                                                                                                                                                                                                                                                                                                                                                                                                                                                                                                                                                                                                                                                                                                                                                                                               | NH3                                                  | Refrigerant Gas                                         | NH3                                                  |
| Noise Level                                                                                                                                                                                                                                                                                                                                                                                                                                                                                                                                                                                                                                                                                                                                                                                                                                                                                                                                                                                                                                                                                                                                                                                                                                                                                                                                                                                                                                                                                                                                                                                                                                                                                                                                                                                                                                                                                                                                                                                                                                                                                                                   | 0 dB                                                 | Noise Level                                             | 0 dB                                                 |
| Type of Cooling                                                                                                                                                                                                                                                                                                                                                                                                                                                                                                                                                                                                                                                                                                                                                                                                                                                                                                                                                                                                                                                                                                                                                                                                                                                                                                                                                                                                                                                                                                                                                                                                                                                                                                                                                                                                                                                                                                                                                                                                                                                                                                               | Absorption                                           | Type of Cooling                                         | Absorption                                           |
| Container Loading Capacity<br>20' / 40' with Pallets                                                                                                                                                                                                                                                                                                                                                                                                                                                                                                                                                                                                                                                                                                                                                                                                                                                                                                                                                                                                                                                                                                                                                                                                                                                                                                                                                                                                                                                                                                                                                                                                                                                                                                                                                                                                                                                                                                                                                                                                                                                                          | 66 / 150                                             | Container Loading Capacity<br>20' / 40' with Pallets    | 66 / 150                                             |
| Container Loading Capacity<br>20' / 40' without Pallets                                                                                                                                                                                                                                                                                                                                                                                                                                                                                                                                                                                                                                                                                                                                                                                                                                                                                                                                                                                                                                                                                                                                                                                                                                                                                                                                                                                                                                                                                                                                                                                                                                                                                                                                                                                                                                                                                                                                                                                                                                                                       | 236 / 480                                            | Container Loading Capacity<br>20' / 40' without Pallets | 236 / 480                                            |