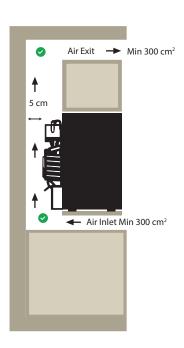

# Perfect INSTALLATION

All miniBar - miniRefrigerators can be integrated into suitable furniture. But it is important to provide appropriate ventilation. The air intake and exhaust openings must be at least 300 cm<sup>2</sup> each. It is essential to make sure that the ventilation screen cannot be closed or covered.

<u>IMPORTANT:</u> Absorption system miniBars do not function optimally if the room temperature over 32°C. The ideal room temperature is between 20°C - 25°C.

**Correct Installations** 