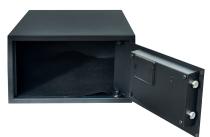

### HOTEL SAFES

Hotel safes provide best protection against the treat of unforeseeable burglary attack. They are built to accommodate the most commonly stored items with ease, such as laptops, hard drives & jewellery.

### **MR-L15-D**

LED INTERIOR LIGHTNING ( INTERIOR CARPETING

| Model       | Features                        | Outer Dimensions   | Inner Dimensions   | Weight  |
|-------------|---------------------------------|--------------------|--------------------|---------|
| MR Standart | Standard Size Electronic Safe   | 350 x 250 x 250 mm | 192 x 396 x 375 mm | 7.4 kg  |
| MR-L15-D    | 15" Laptop Size Electronic Safe | 400 x 430 x 225 mm | 395 x 420 x 200 mm | 10.2 kg |