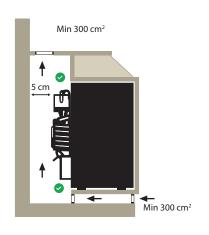

# Perfect INSTALLATION

All miniBar - miniRefrigerators can be integrated into suitable furniture. But it is important to provide appropriate ventilation. The air intake and exhaust openings must be at least 300 cm<sup>2</sup> each. It is essential to make sure that the ventilation screen cannot be closed or covered.

<u>IMPORTANT:</u> Absorption system miniBars do not function optimally if the room temperature over 32°C. The ideal room temperature is between 20°C - 25°C.

**Correct Installations** 