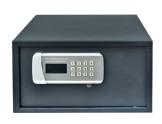

### HOTEL SAFES

Hotel safes provide best protection against the treat of unforeseeable burglary attack. They are built to accommodate the most commonly stored items with ease, such as laptops, hard drives & jewellery.

### **MS-L15-D**

|   | _  | \ |
|---|----|---|
|   | 11 | ) |
| 1 | V  |   |

) LED INTERIOR LIGHTNING  $\left(\Box\right)$  INTERIOR CARPETING

| Model       | Features                        | Outer Dimensions   | Inner Dimensions   | Weight  |
|-------------|---------------------------------|--------------------|--------------------|---------|
| MS Standart | Standard Size Electronic Safe   | 350 x 250 x 250 mm | 192 x 396 x 375 mm | 7.4 kg  |
| MS-L15-D    | 15" Laptop Size Electronic Safe | 400 x 430 x 225 mm | 395 x 420 x 200 mm | 10.2 kg |