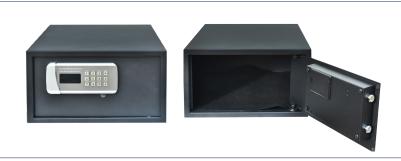

#### MS-L15-D

| LED INTERIOR LIGHTNING (III) INTERIOR CARPETING |                                 |                    |         |
|-------------------------------------------------|---------------------------------|--------------------|---------|
| Model                                           | Features                        | Outer Dimensions   | Weight  |
| MS Standart                                     | Standard Size Electronic Safe   | 350 x 250 x 250 mm | 7.4 kg  |
| MS-L15-D                                        | 15" Laptop Size Electronic Safe | 400 x 430 x 225 mm | 10.2 kg |

#### **MR-L15-D**

| LED INTERIOR LIGHTNING ( INTERIOR CARPETING |                                 |                    |         |
|---------------------------------------------|---------------------------------|--------------------|---------|
| Model                                       | Features                        | Outer Dimensions   | Weight  |
| MR Standart                                 | Standard Size Electronic Safe   | 350 x 250 x 250 mm | 7.4 kg  |
| MR-L15-D                                    | 15" Laptop Size Electronic Safe | 400 x 430 x 225 mm | 10.2 kg |