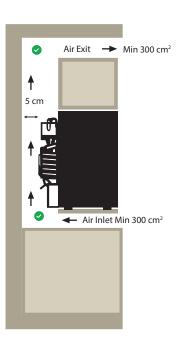

# Perfect INSTALLATION

All miniBar - miniRefrigerators can be integrated into suitable furniture. But it is important to provide appropriate ventilation. The air intake and exhaust openings must be at least 300 cm<sup>2</sup> each. It is essential to make sure that the ventilation screen cannot be closed or covered.

<u>IMPORTANT:</u> Absorption system miniBars do not function optimally if the room temperature is over 32°C. The ideal room temperature should be between 20°C - 25°C. Climatized environment is recommended.

#### **Correct Installations**