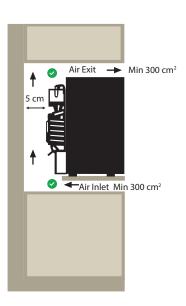

# Perfect INSTALLATION

All miniBar - miniRefrigerators can be integrated into suitable furniture. But it is important to provide appropriate ventilation. The air intake and exhaust openings must be at least 300 cm<sup>2</sup> each. It is essential to make sure that the ventilation screen cannot be closed or covered.

<u>IMPORTANT:</u> Absorption system miniBars do not function optimally if the room temperature is over 32°C. The ideal room temperature should be between 20°C - 25°C. Climatized environment is recommended.

#### **Correct Installations**