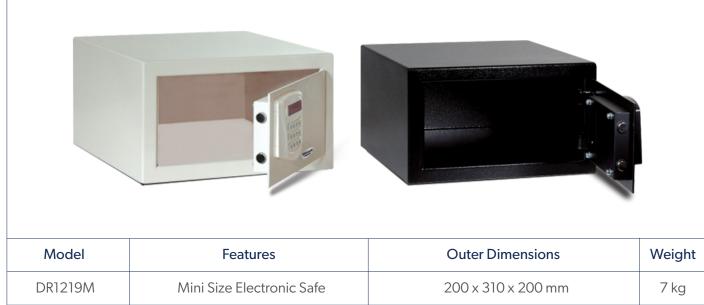

# HOTEL SAFES

Hotel safes provide best protection against the treat of unforeseeable burglary attack. They are built to accommodate the most commonly stored items with ease, such as laptops, hard drives & jewellery.

#### **DR1219**

| Model        | Features                        | Outer Dimensions   | Weight |
|--------------|---------------------------------|--------------------|--------|
| DR1219M      | Mini Size Electronic Safe       | 200 x 310 x 200 mm | 7 kg   |
| DR1219       | Standard Size Electronic Safe   | 225 x 360 x 250 mm | 10 kg  |
| DR1219 - L15 | 15" Laptop Size Electronic Safe | 225 x 400 x 435 mm | 14 kg  |
| DR1219 - L17 | 17" Laptop Size Electronic Safe | 225 x 400 x 470 mm | 16 kg  |