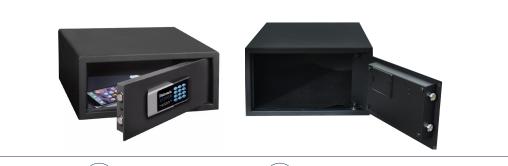

#### **DR1220**

| Model        | Features                        | Outer Dimensions   | Weight |
|--------------|---------------------------------|--------------------|--------|
| DR1220       | Standard Size Electronic Safe   | 225 x 360 x 250 mm | 10 kg  |
| DR1220 - L15 | 15" Laptop Size Electronic Safe | 225 x 400 x 435 mm | 14 kg  |
| DR1220 - L17 | 17" Laptop Size Electronic Safe | 225 x 400 x 470 mm | 16 kg  |

#### **DR1225**

| Model      | Features                        | Outer Dimensions   | Weight |
|------------|---------------------------------|--------------------|--------|
| DR1225     | Standard Size Electronic Safe   | 130 x 400 x 350 mm | 12 kg  |
| DR1225-L15 | 15" Laptop Size Electronic Safe | 130 x 425 x 380 mm | 13 kg  |