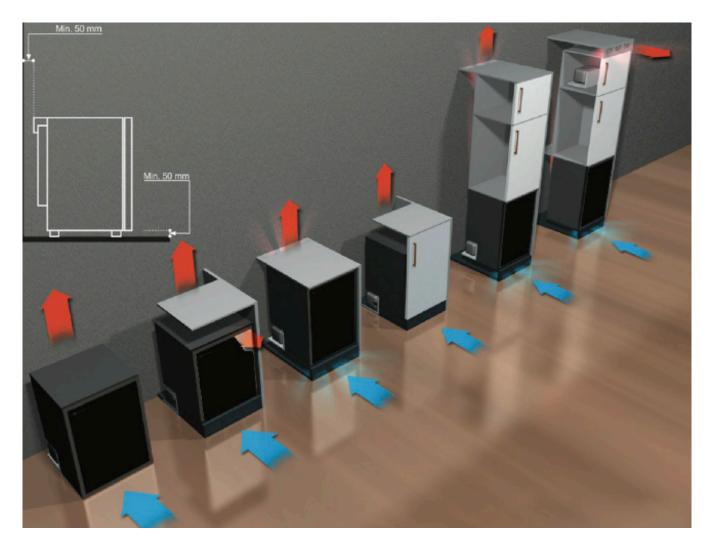

# Perfect INSTALLATION

All miniBar - miniRefrigerators can be integrated into suitable furniture. But it is important to provide appropriate ventilation. The air intake and exhaust openings must be at least 300 cm<sup>2</sup> each. It is essential to make sure that the ventilation screen cannot be closed or covered.

<u>IMPORTANT:</u> Absorption system miniBars do not function optimally if the room temperature is over 32°C. The ideal room temperature should be between 20°C - 25°C. Climatized environment is recommended.

#### **Correct Installations**