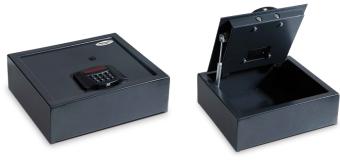

# HOTEL SAFES

Hotel safes provide best protection against the treat of unforeseeable burglary attack. They are built to accommodate the most commonly stored items with ease, such as laptops, hard drives & jewellery.

#### **DR1219**

| Model        | Features                        | Outer Dimensions   | Weight |
|--------------|---------------------------------|--------------------|--------|
| DR1219M      | Mini Size Electronic Safe       | 200 x 310 x 200 mm | 7 kg   |
| DR1219       | Standard Size Electronic Safe   | 225 x 360 x 250 mm | 10 kg  |
| DR1219 - L15 | 15" Laptop Size Electronic Safe | 225 x 400 x 435 mm | 14 kg  |
| DR1219 - L17 | 17" Laptop Size Electronic Safe | 225 x 400 x 470 mm | 16 kg  |