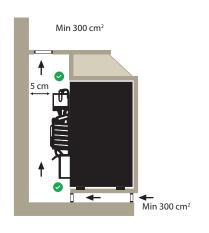

# Perfect INSTALLATION

All miniBar - miniRefrigerators can be integrated into suitable furniture. But it is important to provide appropriate ventilation. The air intake and exhaust openings must be at least 300 cm<sup>2</sup> each. It is essential to make sure that the ventilation screen cannot be closed or covered.

<u>IMPORTANT:</u> Absorption system miniBars do not function optimally if the room temperature is over 32°C. The ideal room temperature should be between 20°C - 25°C. Climatized environment is recommended.

#### **Correct Installations**